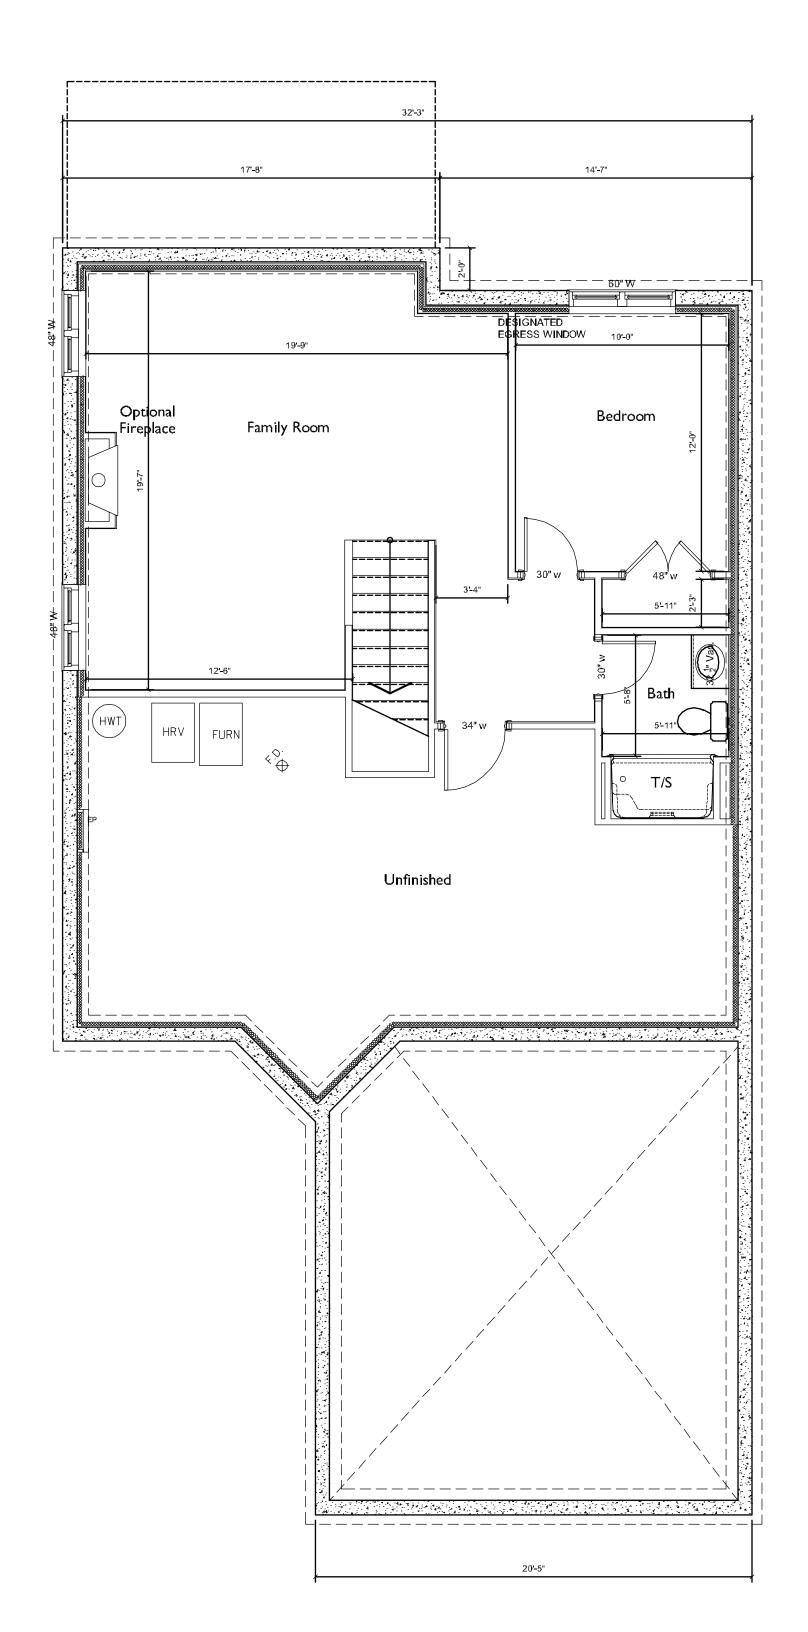

## D PLAN

As each house plan and lot vary in shape and size, there may need to be some minor adjustment to a house plan in order to have it fit a particular lot. The number of stairs may also vary depending on lot grades. Not all house plans will fit on all lots. As we are not a custom home builder we do not take any requests related to making changes to our predesigned floor plans.

\*LOT PREMIUM MAY APPLY DEPENDING ON LOT SELECTION\*

\*ROOM SIZES ARE APPROXIMATE\*

\$578,900
WITH UNFINISHED BASEMENT / INCLUDING NET HST

\$617,500 WITH FINISHED BASEMENT / INCLUDING NET HST

MAIN FLOOR - 1194 square feet