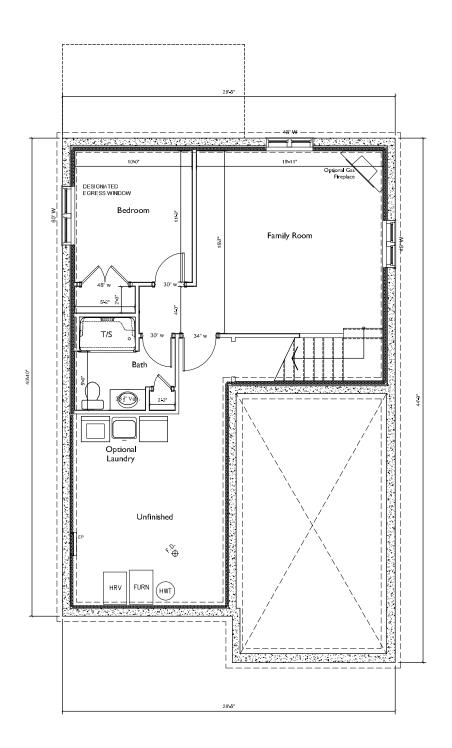

As each house plan and lot vary in shape and size, there may need to be some minor adjustment to a house plan in order to have it fit a particular lot. The number of stairs may also vary depending on lot grades. Not all house plans will fit on all lots. Some window sizes may need to change depending on plan and lot.

As we are not a custom home builder we do not take any requests related to making changes to our predesigned floor plans.

\*ROOM SIZES ARE APPROXIMATE\*

## 45 Hampton Lane

Includes all standard features as well as such as:

- 9' ceilings on main floor with transom windows
- Gas Fireplace
- Lot Premium

\$625,000

WITH FINISHED BASEMENT / INCLUDING NET HST

MAIN FLOOR - 915 square feet



## Plan L

Basement Plan 615 Square Feet