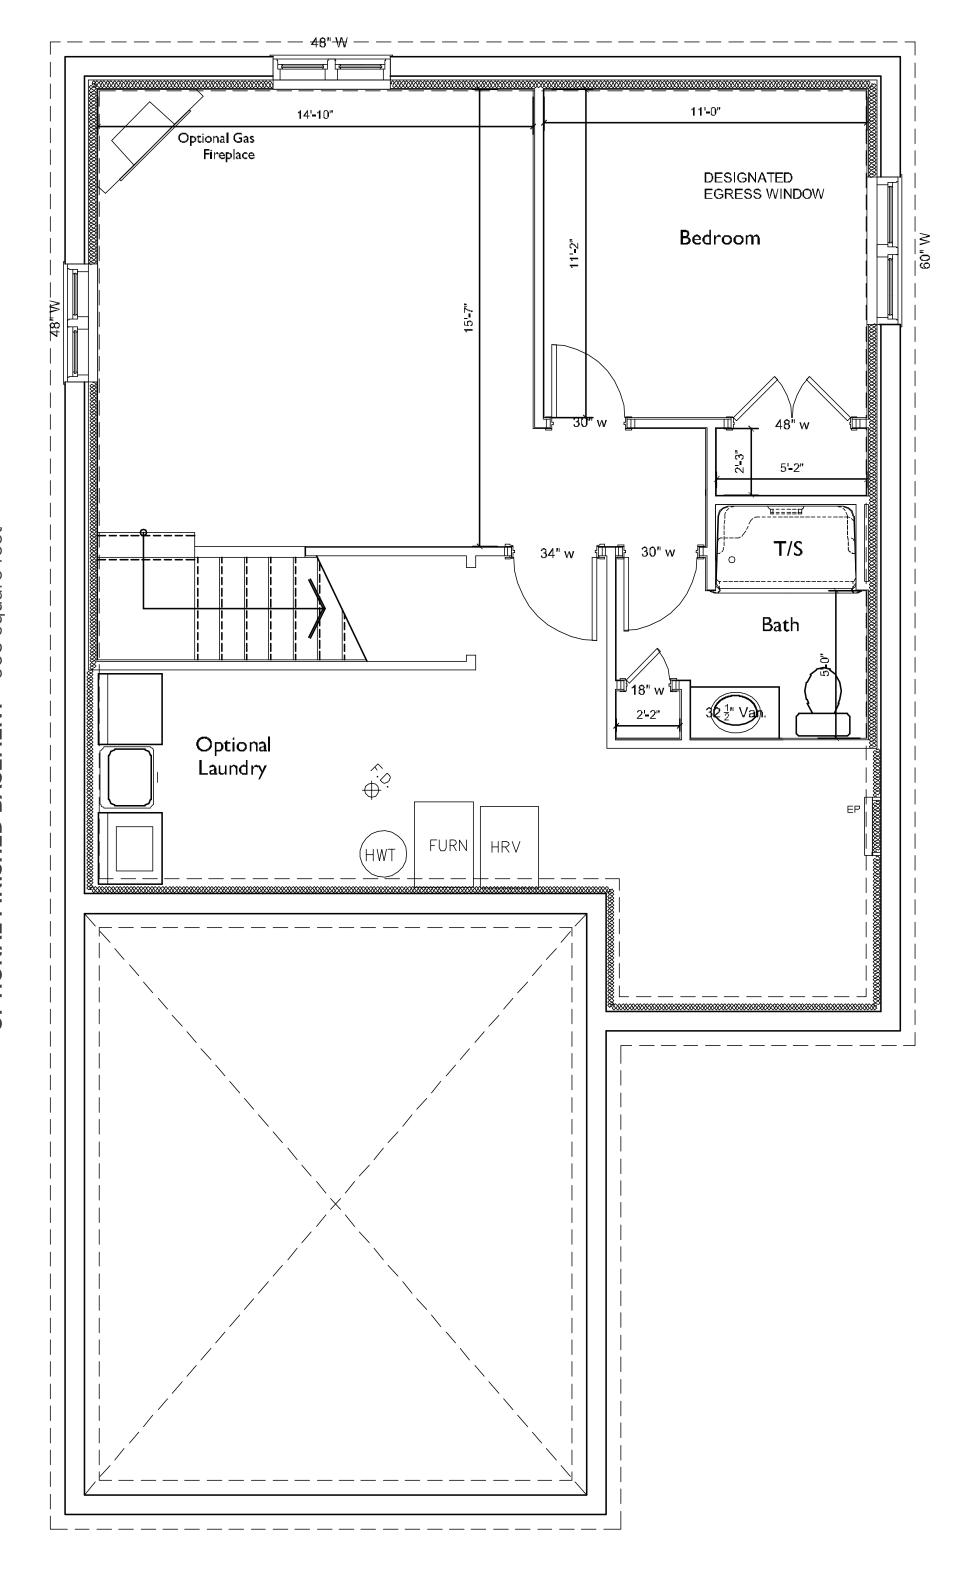

\*CONCEPT ONLY

As each house plan and lot vary in shape and size, there may need to be some minor adjustment to a house plan in order to have it fit a particular lot. The number of stairs may also vary depending on lot grades. Not all house plans will fit on all lots. Some window sizes may need to change depending on plan and lot.

As we are not a custom home builder we do not take any requests related to making changes to our predesigned floor plans.

\*ROOM SIZES ARE APPROXIMATE\*

## 41 Hampton Lane

Includes all standard features as well as such as:

- 9' ceilings on main floor with transom windows
- Gas Fireplace
- Lot Premium

\$635,000

WITH FINISHED BASEMENT / INCLUDING NET HST