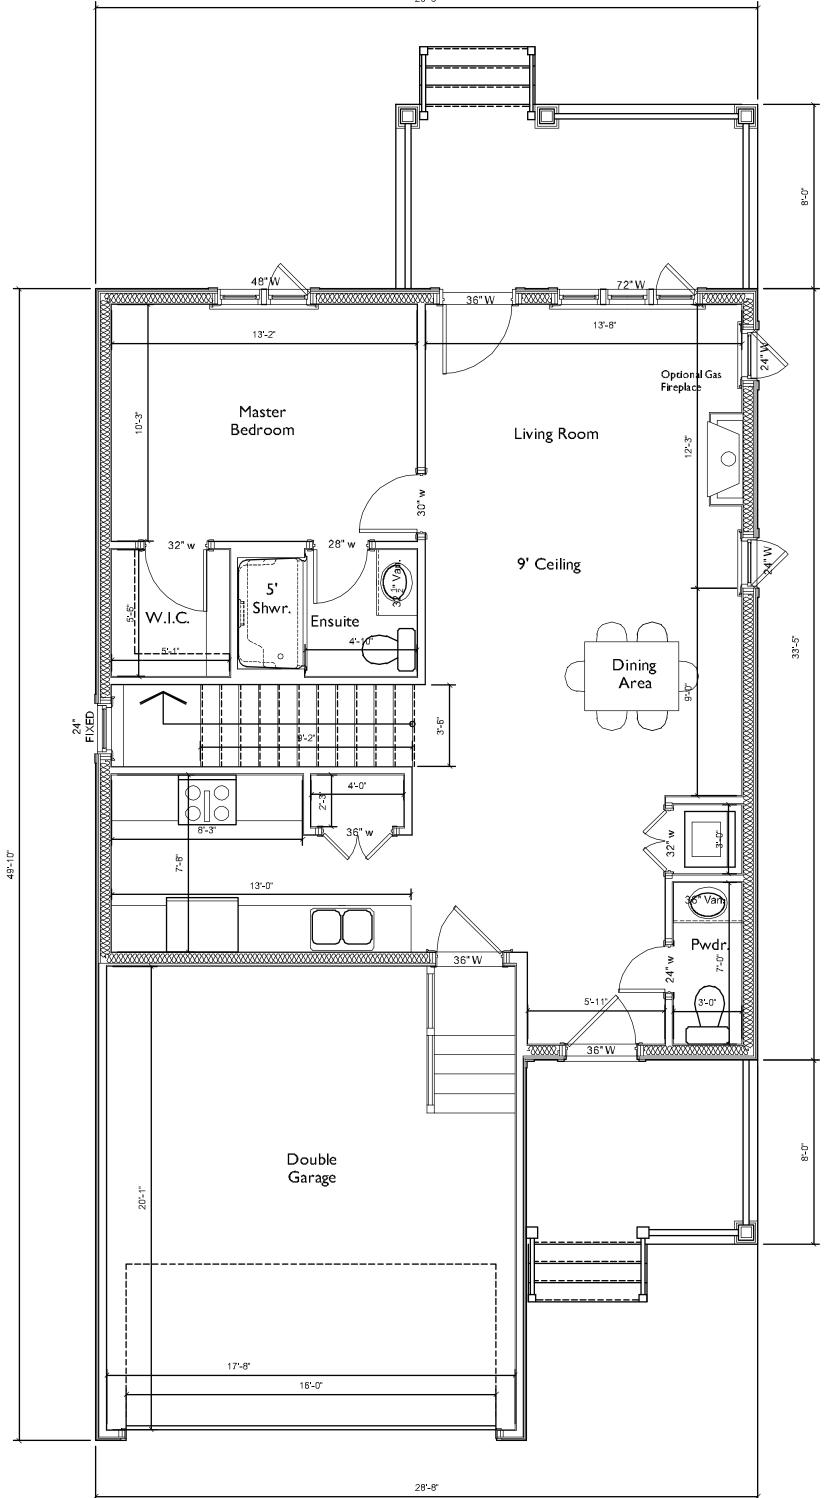

\*CONCEPT ONLY

As each house plan and lot vary in shape and size, there may need to be some minor adjustment to a house plan in order to have it fit a particular lot. The number of stairs may also vary depending on lot grades. Not all house plans will fit on all lots. Some window sizes may need to change depending on plan and lot.

As we are not a custom home builder we do not take any requests related to making changes to our predesigned floor plans.

\*ROOM SIZES ARE APPROXIMATE\*

## 41 Hampton Lane

Includes all standard features as well as such as:

- 9' ceilings on main floor with transom windows
- Gas Fireplace
- Lot Premium

\$635,000

WITH FINISHED BASEMENT / INCLUDING NET HST