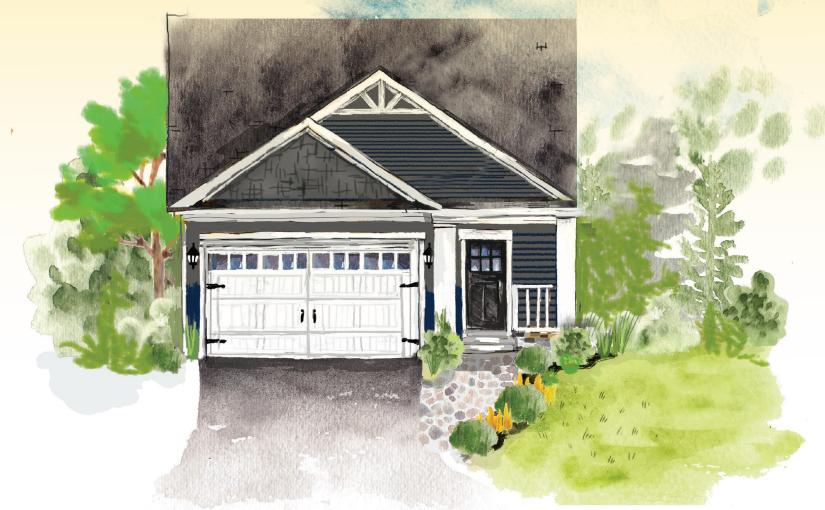

## 41 Hampton Lane

Includes all standard features as well as such as:

- 9' ceilings on main floor with transom windows
- Gas Fireplace
- Lot Premium

\$635,000

WITH FINISHED BASEMENT / INCLUDING NET HST