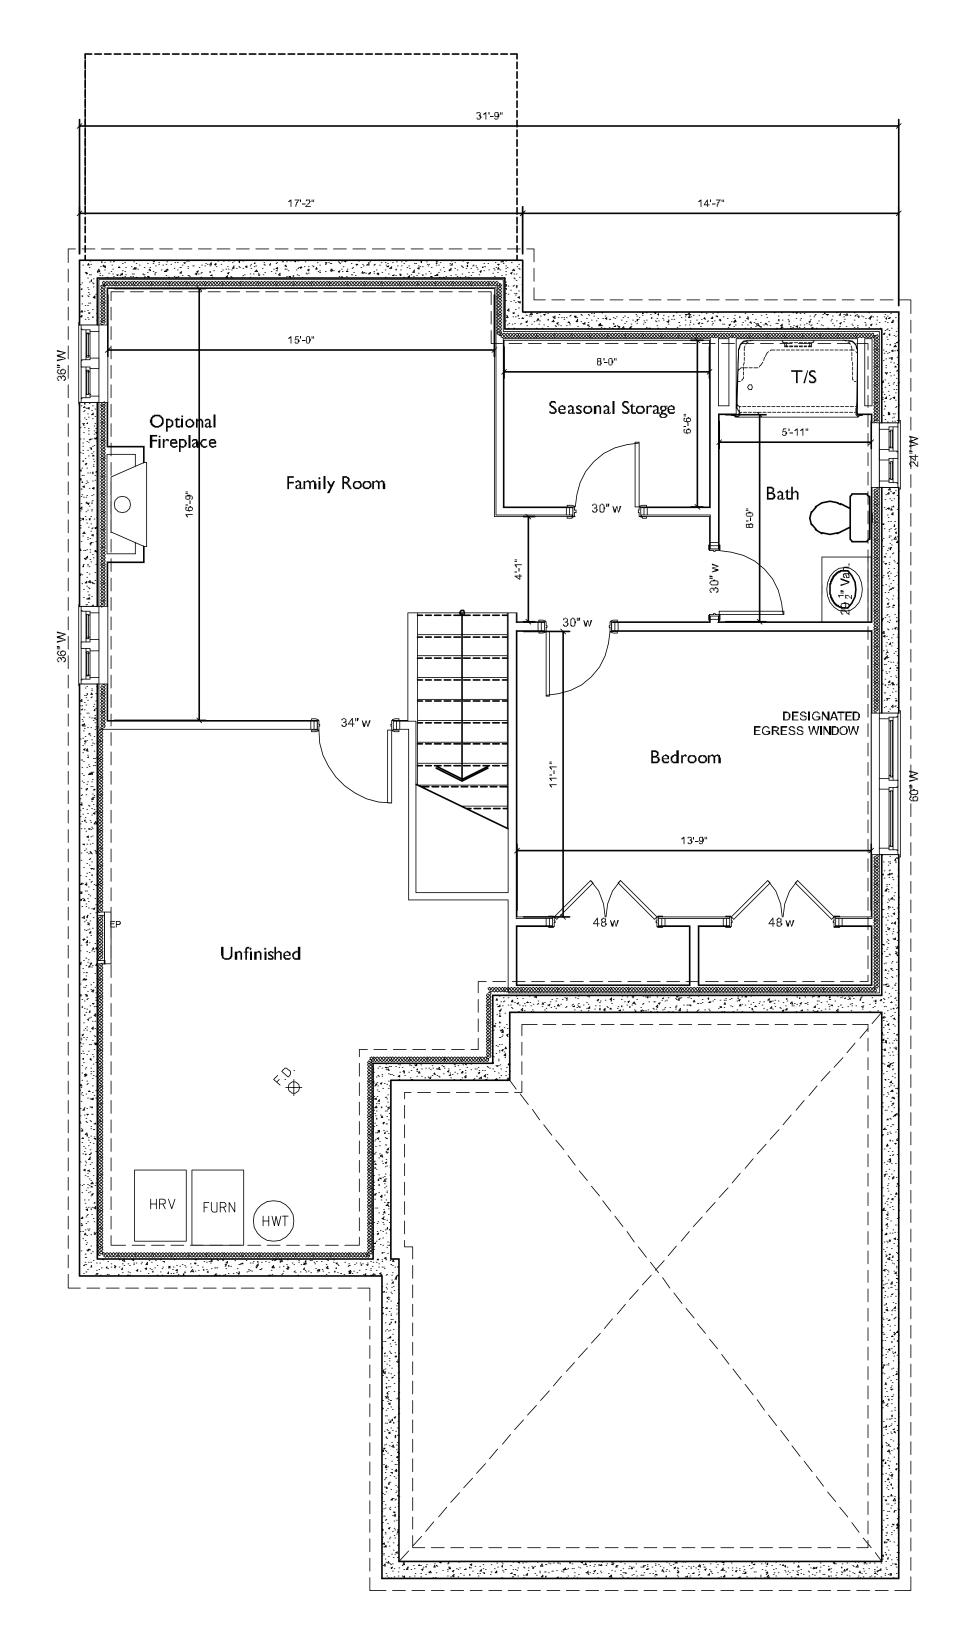

\*CONCEPT ONLY

As each house plan and lot vary in shape and size, there may need to be some minor adjustment to a house plan in order to have it fit a particular lot. The number of stairs may also vary depending on lot grades. Not all house plans will fit on all lots. Some window sizes may need to change depending on plan and lot.

As we are not a custom home builder we do not take any requests related to making changes to our predesigned floor plans.

\*ROOM SIZES ARE APPROXIMATE\*

## 22 Hampton Lane

Includes all standard features as well as such as:

- 9' ceilings on main floor with transom windows
- Gas Fireplace

\$659,000

WITH FINISHED BASEMENT / INCLUDING NET HST

MAIN FLOOR - 1046 square feet