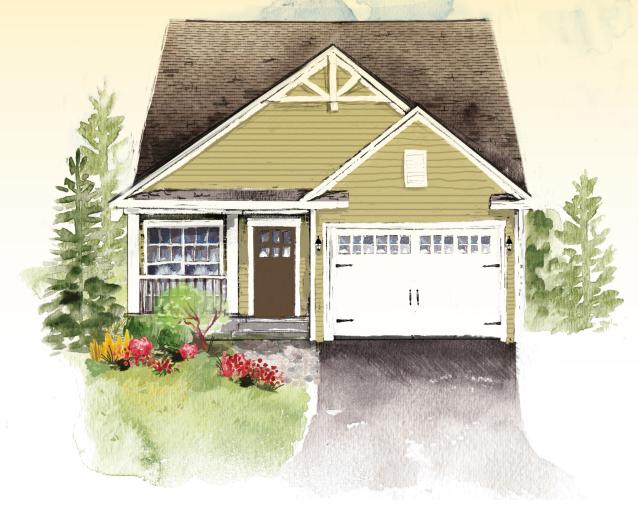

## 22 Hampton Lane

Includes all standard features as well as such as:

- 9' ceilings on main floor with transom windows
- Gas Fireplace

\$659,000

WITH FINISHED BASEMENT / INCLUDING NET HST

MAIN FLOOR - 1046 square feet